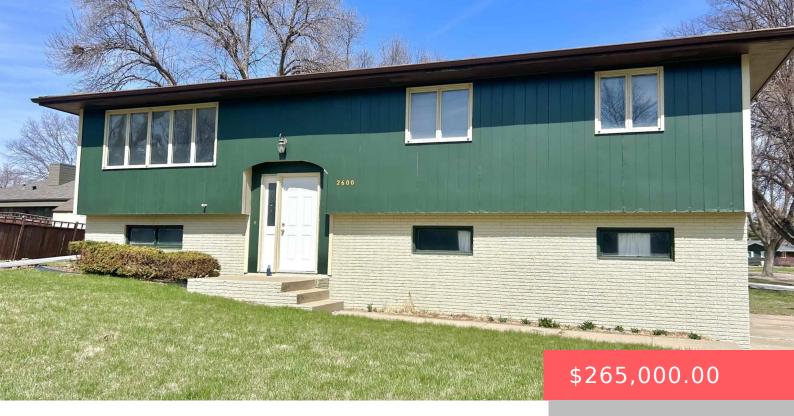

#### 2600 W 33RD ST

https://harr-lemme.com

LOT 6 BLOCK 6 WEST PARK ESTATES TO CITY OF SIOUX FALLS

- 3 hads
- 3 baths
- Single Family, Split Foyer
- None, RESIDENTIAL
- Active. Active-New
- 1636 sa ft

#### **Basics**

Category: None, RESIDENTIAL Type: Single Family, Split Foyer

**Status:** Active, Active-New **Bedrooms: 3** beds

Bathrooms: 3 baths

Total rooms: 5

Floor level: 1196

Area: 1636 sq f

Floor level: 1196 Area: 1636 sq ft

Lot size: 8799 sq ft Year built: 1974

# **Building Details**

Floor covering: Carpet, Laminate Basement: Partial

**Exterior material:** Wood **Roof:** Shingle Composition

Parking: Tuck Under