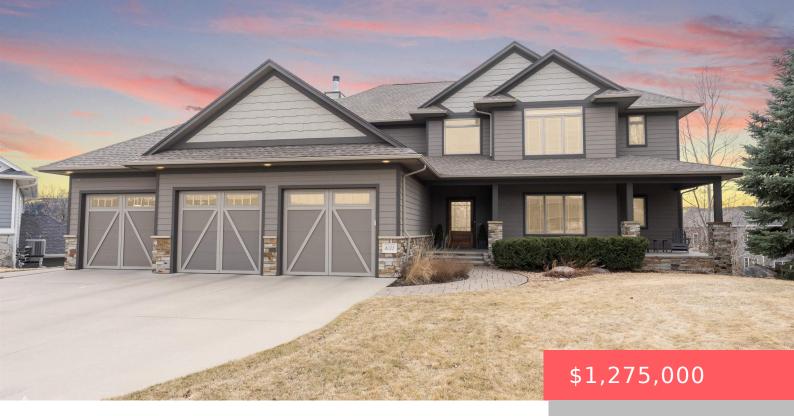

# SIOUX FALLS, SD, 57110

https://harr-lemme.com

LOT 4 BLOCK 16 ARBOR`S EDGE ADDITION TO THE CITY OF SIOUX FALLS

- 5 hads
- 4 baths
- Single Family, Two Story
- None, RESIDENTIAL
- Active
- 4651 sq ft

#### **Basics**

Category: None, RESIDENTIAL Type: Single Family, Two Story

Status: Active Bedrooms: 5 beds

Bathrooms: 4 baths Total rooms: 12

**Floor level:** 1756 **Area: 4651** sq ft

**Lot size: 18718** sq ft **Year built:** 2010

# **Building Details**

Floor covering: Carpet, Heated, Laminate, Tile, Wood

Basement: Full

**Exterior material:** Hard Board, Stone/Stone Veneer **Roof:** Shingle Composition

Parking: Attached