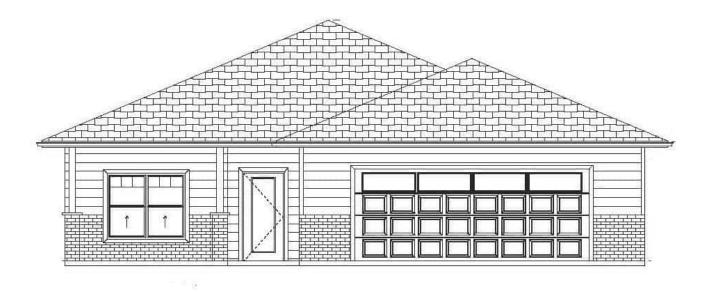

#### 913 S BREK AVE

https://harr-lemme.com

Lot 4 Block 3 of Aspen Ridge Addition

# \$409,900.00

- 2 beds
- 2 baths
- Ranch, Single Family
- New Construction, RESIDENTIAL
- Active, Active Contingent Misc, Active-New
- 1642 sa ft

#### **Basics**

Category: New Construction, RESIDENTIAL Type: Ranch, Single Family

**Status:** Active, Active - Contingent Misc, Active-New **Bedrooms: 2** beds

Bathrooms: 2 baths Total rooms: 9

Floor level: 1642 Area: 1642 sq ft

## **Building Details**

Floor covering: Carpet, Laminate Basement: None

**Exterior material:** Hard Board, Part Brick **Roof:** Shingle Composition

Parking: Attached

### **Amenities & Features**

Features: Main Floor Laundry, Master Bath, Master Bed Main Level, Pantry, Tray Ceiling