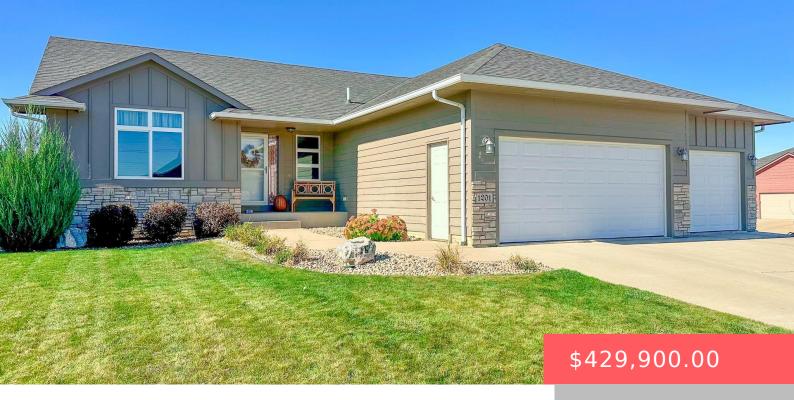

## 1201 S KEVA AVE

https://harr-lemme.com

Lot 1, Block 11 of Legacy Ridge Addition

- 1 heds
- 3 baths
- Ranch, Single Family
- None, RESIDENTIAL
- Active, Active Contingent Misc. Active-New
- 2304 sq ft

#### **Basics**

Category: None, RESIDENTIAL Type: Ranch, Single Family

**Status:** Active, Active - Contingent Misc, Active-New **Bedrooms: 4** beds

Bathrooms: 3 baths Total rooms: 8

Floor level: 1286 Area: 2304 sq ft

**Lot size: 10200** sq ft **Year built:** 2014

## **Building Details**

Floor covering: Carpet, Tile, Wood Basement: Full

Exterior material: Hard Board, Stone/Stone Veneer Roof: Shingle Composition

Parking: Attached