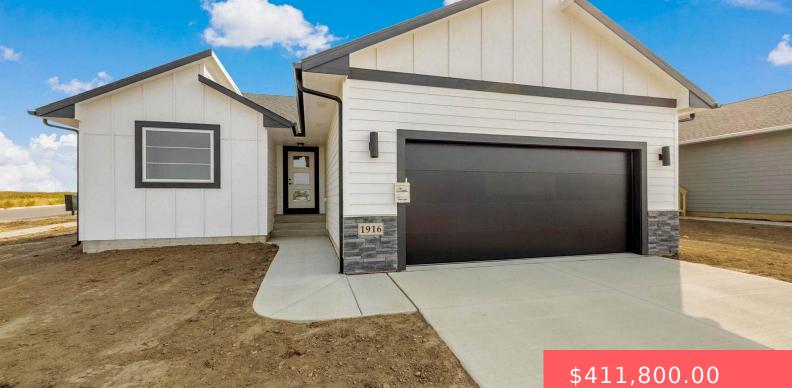

#### **1916 N CONCORD DR**

https://harr-lemme.com

Lot 34, Block 4, East Prairie Addition

#### Basics

Category: New Construction, RESIDENTIAL Status: Active, Active-New Bathrooms: 3 baths Floor level: 1128 Lot size: 7670 sq ft Type: Ranch, Single Family Bedrooms: 4 beds Total rooms: 8 Area: 1958 sq ft Year built: 2024

# **Building Details**

Floor covering: Carpet, Tile, Vinyl Exterior material: Hard Board, Stone/Stone Veneer Parking: Attached Basement: Full
Roof: Shingle Composition