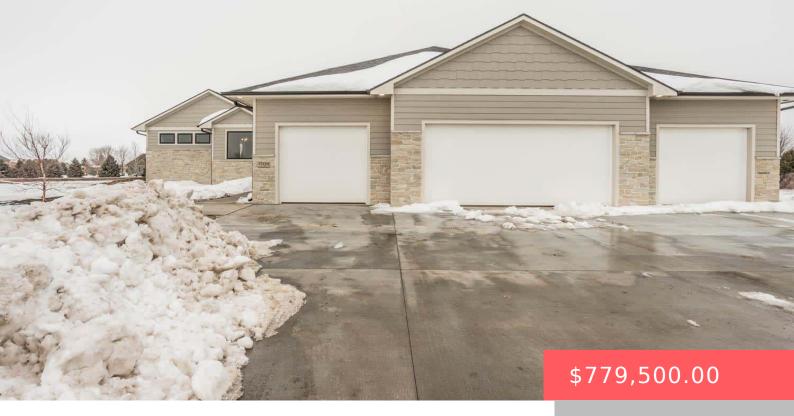

#### **27118 MEADOWLARK CT**

https://harr-lemme.com

Lot 4 Blk 2 Long Meadow Estates

- 3 heds
- 2 baths
- Ranch, Single Family
- New Construction, RESIDENTIAL
- Active, Active-New
- 1868 sa fi

#### **Basics**

Category: New Construction, RESIDENTIAL Type: Ranch, Single Family

Status: Active, Active-New Bedrooms: 3 beds

Bathrooms: 2 baths Total rooms: 8

Floor level: 1868 sq ft

**Lot size: 67291** sq ft **Year built:** 2023

## **Building Details**

Floor covering: Carpet, Tile, Wood Basement: Full

**Exterior material:** Cement Hardboard, Stone/Stone Veneer **Roof:** Shingle Composition

Parking: Attached