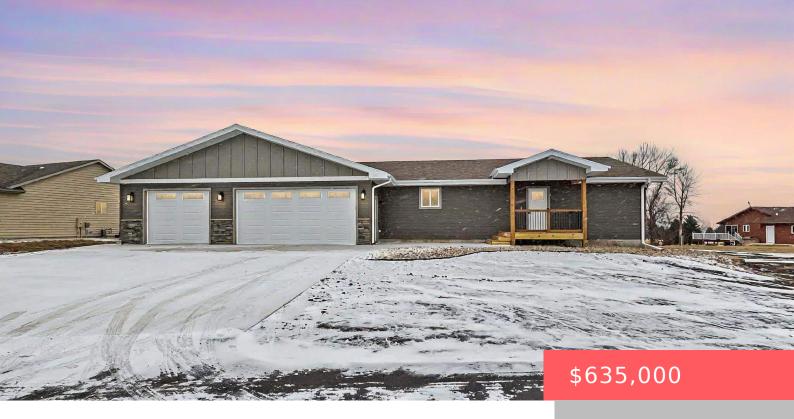

WENTWORTH, SD, 57075

https://harr-lemme.com

Lot 5, Block 8, LAKES COMMUNITY ADD #774-8-5

**Todd Nelson** 

- 3 beds
- 2 baths
- Ranch, Single Family
- Outside City Limits
   RESIDENTIAL
- Active
- 2190 sq ft

#### Basics

Category: Outside City Limits, RESIDENTIAL Status: Active Bathrooms: 2 baths Floor level: 2190 Lot size: 18765 sq ft Type: Ranch, Single Family Bedrooms: 3 beds Total rooms: 11 Area: 2190 sq ft Year built: 1978

## **Building Details**

Floor covering: Carpet, Vinyl Exterior material: Hard Board, Stone/Stone Veneer Parking: Attached Basement: Full
Roof: Shingle Composition