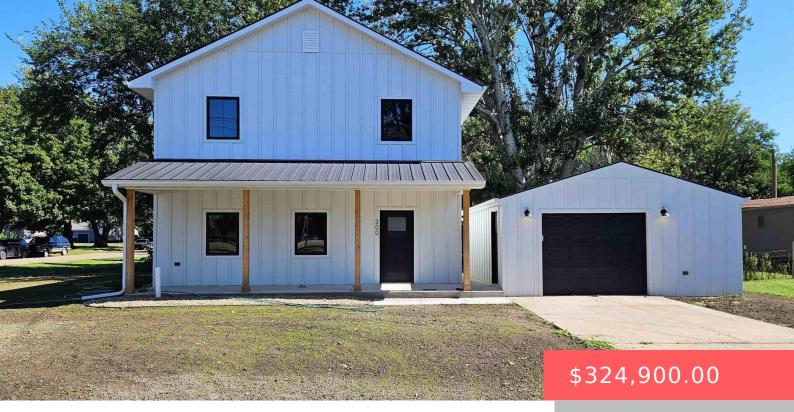

300 IOWA ST https://harr-lemme.com

W 75' of Lot 1, Block 5 Metier's Addition, Centerville

- 3 beds
- 3 baths
- Single Family, Two Story
- New Construction
   RESIDENTIAL
- Active, Active-New
- 1664 sq ft

#### Basics

Category: New Construction, RESIDENTIAL Status: Active, Active-New Bathrooms: 3 baths Floor level: 824 Lot size: 5625 sq ft Type: Single Family, Two Story Bedrooms: 3 beds Total rooms: 7 Area: 1664 sq ft Year built: 2024