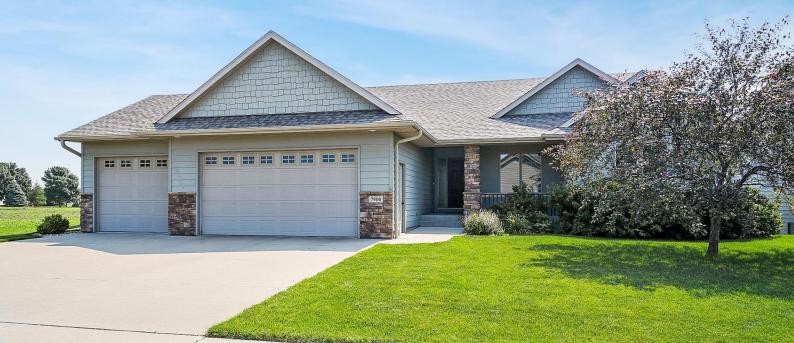

# Open Sunday. Sept 22 from 3

7900 S GRASS CREEK DR

Lot 1, Block 7, Cinnamon Ridge Addn

https://harr-lemme.com

### \$499,900.00

#### • 5 bed

- 3 baths
- Ranch, Single Family
- None, RESIDENTIAL
- Active, Active-New
- 2762 sq ft

### Basics

Category: None, RESIDENTIAL Status: Active, Active-New Bathrooms: 3 baths Area: 2762 sq ft Year built: 2010 Type: Ranch, Single Family Bedrooms: 5 beds Floor level: 1562 Lot size: 9964 sq ft

### **Building Details**

Floor covering: Carpet, Tile, Wood Exterior material: Cement Hardboard, Stone/Stone Veneer Parking: Attached Basement: Full
Roof: Shingle Composition