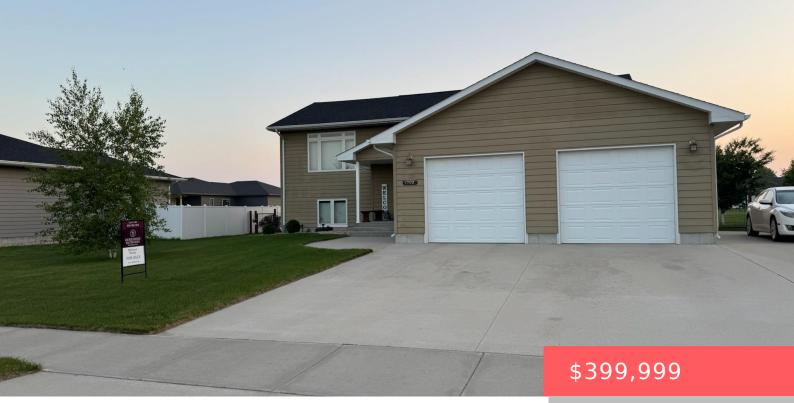

#### MITCHELL, SD, 57301

https://harr-lemme.com

W65' LT 17 & E35' LT 18 BLK 3 LAKEVIEW 2ND ADDN-SW

- 4 beds
- 3 baths
- Single Family, Split Foyer
- None, RESIDENTIAL
- Active
- 2754 sq ft

#### Basics

Category: None, RESIDENTIAL Status: Active Bathrooms: 3 baths Floor level: 1437 Lot size: 13250 sq ft Type: Single Family, Split Foyer Bedrooms: 4 beds Total rooms: 12 Area: 2754 sq ft Year built: 2013