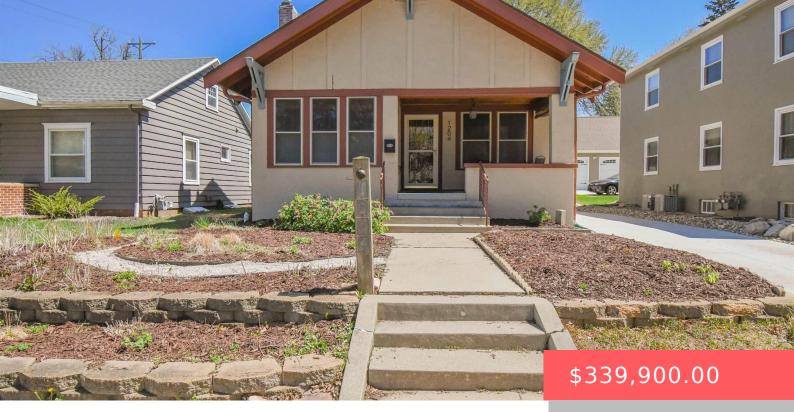

#### 1204 S MAIN AVE

https://harr-lemme.com

# S 44` N 88` NW14 BLOCK 9 SHERMAN`S ADDN TO CITY OF SIOUX FALLS

- 2 beds
- 2 baths
- Ranch, Single Family
- None, RESIDENTIAL
- Active, Active-New
- 2035 sq ft

#### Basics

Category: None, RESIDENTIAL Status: Active, Active-New Bathrooms: 2 baths Floor level: 1265 Lot size: 5898 sq ft Type: Ranch, Single Family Bedrooms: 2 beds Total rooms: 9 Area: 2035 sq ft Year built: 1921

### **Building Details**

Floor covering: Tile, Wood Parking: Attached Exterior material: Stucco/Drivit