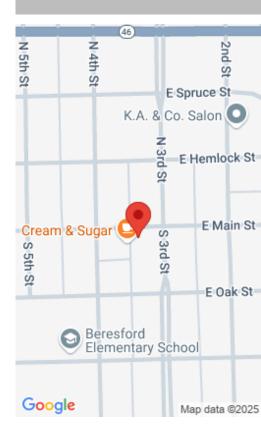

#### BERESFORD, SD, 57004

https://harr-lemme.com

W. 69.6' Lot 1, Block 14, Original City of Beresford, Union County, SD

- 3 beds
- 4 baths
- Single Family, Two Story
- None, RESIDENTIAL
- Active
- 4950 sq ft