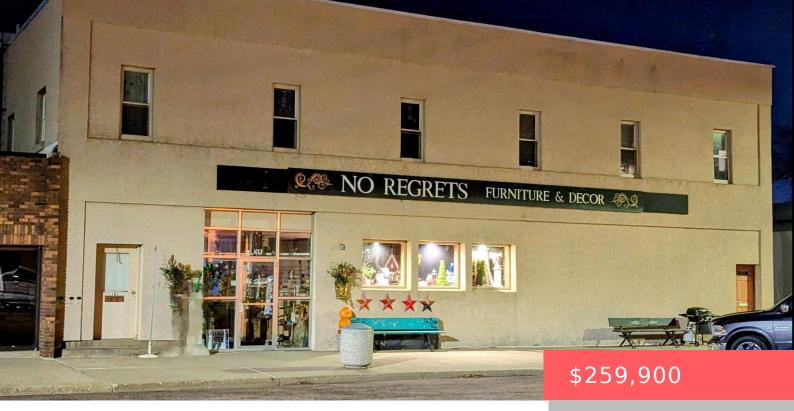

#### BERESFORD, SD, 57004

https://harr-lemme.com

W. 69.6' Lot 1, Block 14, Original City of Beresford, Union County, SD

- 3 beds
- 4 baths
- Single Family, Two Story
- None, RESIDENTIAL
- Active
- 4950 sq ft

#### Basics

Category: None, RESIDENTIAL Status: Active Bathrooms: 4 baths Floor level: 1725 Lot size: 1740 sq ft Type: Single Family, Two Story Bedrooms: 3 beds Total rooms: 10 Area: 4950 sq ft Year built: 1900