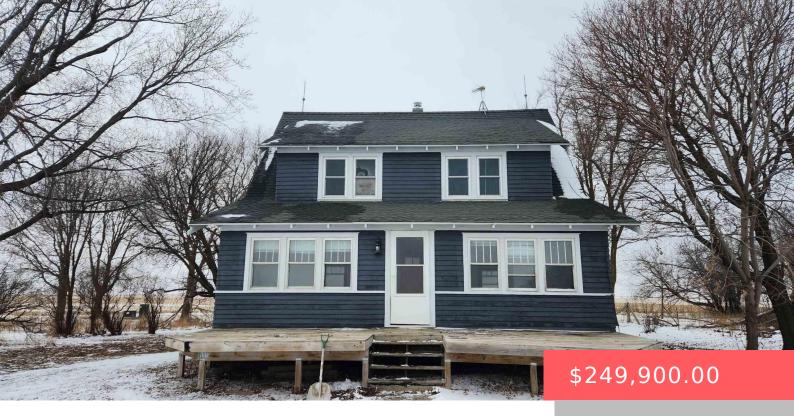

### 1850 181ST ST

https://harr-lemme.com

3.69 A TR: SEE AGENT REMARKS TOO LENGTHY

- 4 heds
- 1 bath
- 1.5 Story, Single Family
- Outside City Limits
   RESIDENTIAL
- Active, Active-New
- · 1554 sq ft

### **Basics**

Category: Outside City Limits, RESIDENTIAL Type: 1.5 Story, Single Family

Status: Active, Active-New Bedrooms: 4 beds

Bathrooms: 1 bath

Floor level: 1008

Total rooms: 9

Area: 1554 sq ft

**Lot size: 160736** sq ft

# **Building Details**

Floor covering: Laminate, Wood Basement: Full

**Exterior material:** Wood **Roof:** Shingle Composition

Parking: Detached