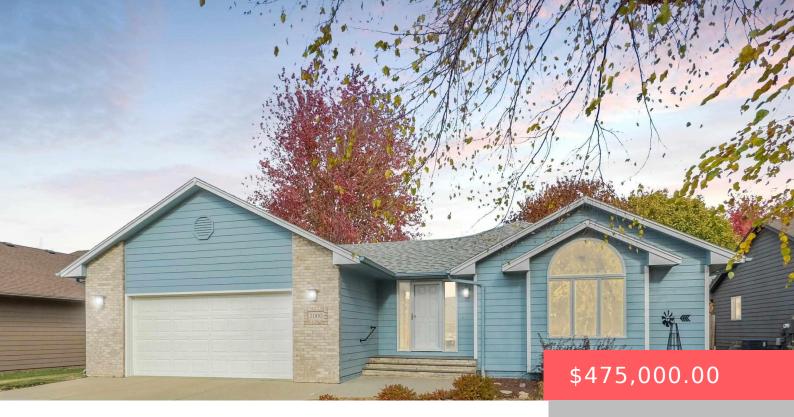

#### 2000 E 63RD ST

https://harr-lemme.com

Lot 18 Blk 15 S. F. Bradfelt Park Estates

- 5 beds
- 3 baths
- Ranch, Single Family
- None, RESIDENTIAL
- Active, Active-New
- 2520 sq ft

### **Basics**

Category: None, RESIDENTIAL Type: Ranch, Single Family

Status: Active, Active-New Bedrooms: 5 beds

Bathrooms: 3 baths Total rooms: 13

**Floor level:** 1370 **Area: 2520** sq ft

**Lot size: 8756** sq ft **Year built:** 2002

# **Building Details**

Floor covering: Carpet, Ceramic, Wood Basement: Full

**Exterior material:** Hard Board **Roof:** Shingle Composition

Parking: Attached