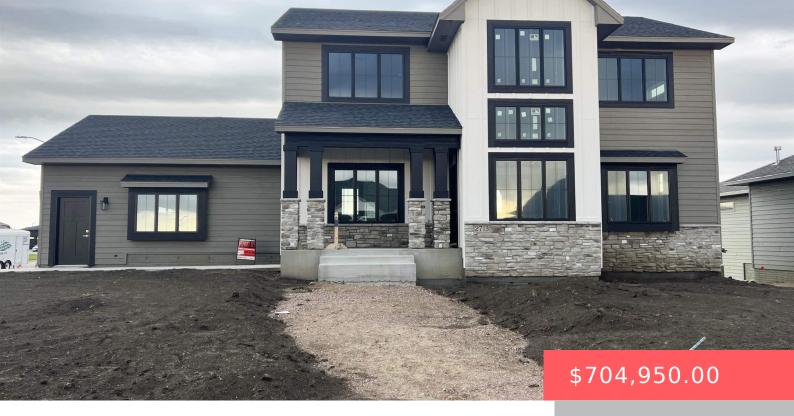

### **2713 S GALENA AVE**

https://harr-lemme.com

Lot 8 Blk 1 of the Copper Creek Heights addition to the City of Sioux Falls, Minnehaha County, SD

- 4 heds
- 3 baths
- Single Family, Two Story
- New Construction, RESIDENTIAL
- Active, Active-New
- 2378 sa ft

#### **Basics**

Category: New Construction, RESIDENTIAL Type: Single Family, Two Story

Status: Active, Active-New Bedrooms: 4 beds

Bathrooms: 3 baths Total rooms: 12

Floor level: 1275 Area: 2378 sq ft

**Lot size: 13386** sq ft **Year built:** 2024

## **Building Details**

Floor covering: Carpet, Other, Wood Basement: Full

**Exterior material:** Hard Board, Stone/Stone Veneer **Roof:** Shingle Composition

Parking: Attached