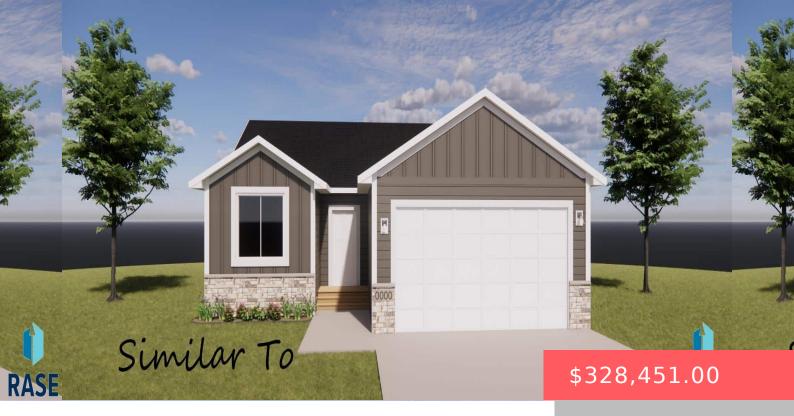

#### **300 S WILLOW SPRING DR**

https://harr-lemme.com

Lot 28, Block 4 of Willows Edge addition to Sioux Falls, Minnehaha County, SD

- 2 heds
- 2 baths
- Ranch, Single Family
- New Construction, RESIDENTIAL
- Active, Active-New
- 1082 sa ft

#### **Basics**

Category: New Construction, RESIDENTIAL Type: Ranch, Single Family

Status: Active, Active-New Bedrooms: 2 beds

Bathrooms: 2 baths Total rooms: 6

Lot size: 8775 sq ft Year built: 2024

## **Building Details**

Floor covering: Carpet, Vinyl Basement: Full

**Exterior material:** Cement Hardboard, Stone/Stone Veneer **Roof:** Shingle Composition

Parking: Attached