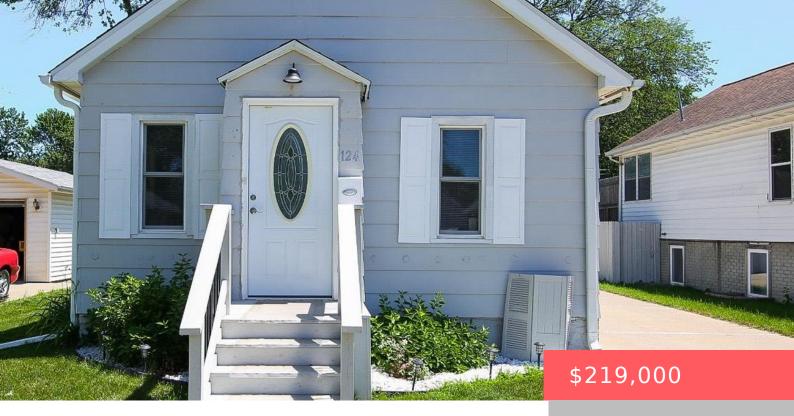

## SIOUX FALLS, SD, 57104

https://harr-lemme.com

Lot 11 Block 2 Braley's 1st Addition to city of Sioux Falls

- 1 had
- 1 bath
- Ranch, Single Family
- None, RESIDENTIAL
- Active
- 612 sq ft

### **Basics**

Category: None, RESIDENTIAL Type: Ranch, Single Family

Status: Active Bedrooms: 1 bed

Bathrooms: 1 bath

Floor level: 612

Area: 612 sq ft

Lot size: 5807 sq ft Year built: 1915

# **Building Details**

Floor covering: Laminate, Luxury Vinyl Plank Basement: Full

**Exterior material:** Hard Board **Roof:** Shingle Composition

Parking: Detached