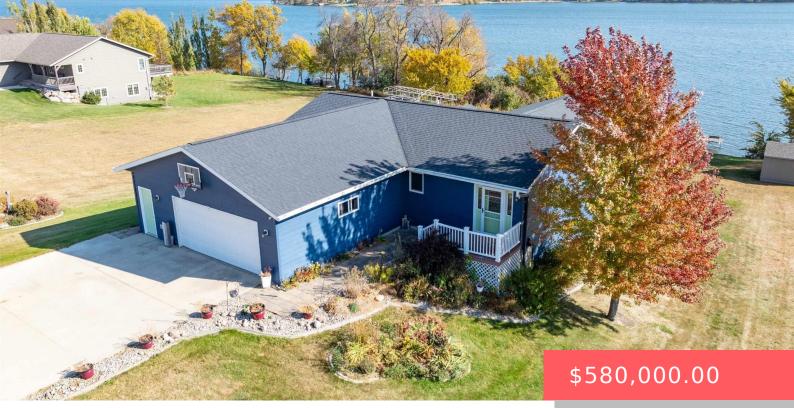

#### **19942 RAMLO SHORE DR**

https://harr-lemme.com

# RAMLO SHORES SUBDIVISION, LOT 15 IN GOVERNMENT LOTS 3 & 4, IN SECTION 21-112-47, BROOKINGS COUNTY, S

- 4 beds
- 3 baths
- Ranch, Single Family
- Lake, RESIDENTIA
- Active, Active Contingent Home, Active-New
- 3208 sq ft

#### Basics

Category: Lake, RESIDENTIAL Status: Active, Active - Contingent Home, Active-New Bathrooms: 3 baths Floor level: 1632 Lot size: 19166 sq ft Type: Ranch, Single Family Bedrooms: 4 beds Total rooms: 15 Area: 3208 sq ft Year built: 2006