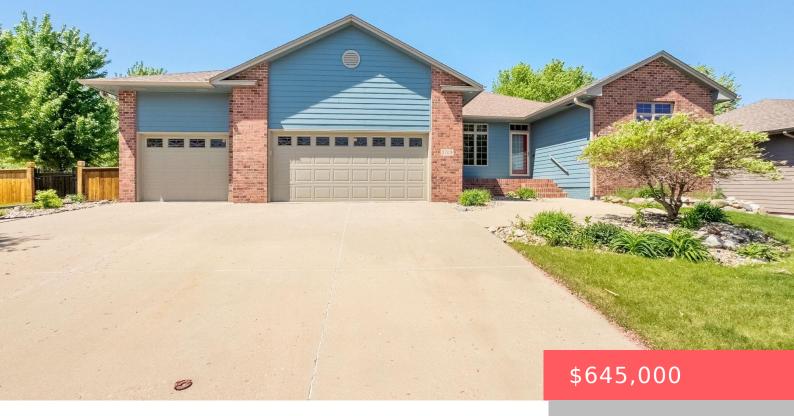

# SIOUX FALLS, SD, 57103

https://harr-lemme.com

LOT 9 BLOCK 8 BRADY ESTATES EAST ADDN TO CITY OF SIOUX FALLS

- 5 hads
- 4 baths
- Ranch, Single Family
- None, RESIDENTIAL
- Active
- 3219 sq ft

#### **Basics**

Category: None, RESIDENTIAL Type: Ranch, Single Family

Status: Active Bedrooms: 5 beds

Bathrooms: 4 baths

Total rooms: 9

Floor level: 1787

Area: 3219 sq ft

**Lot size: 10785** sq ft **Year built:** 2002

# **Building Details**

Floor covering: Carpet, Heated, Tile, Wood Basement: Full

**Exterior material:** Cement Hardboard, Part Brick **Roof:** Shingle Composition

Parking: Attached