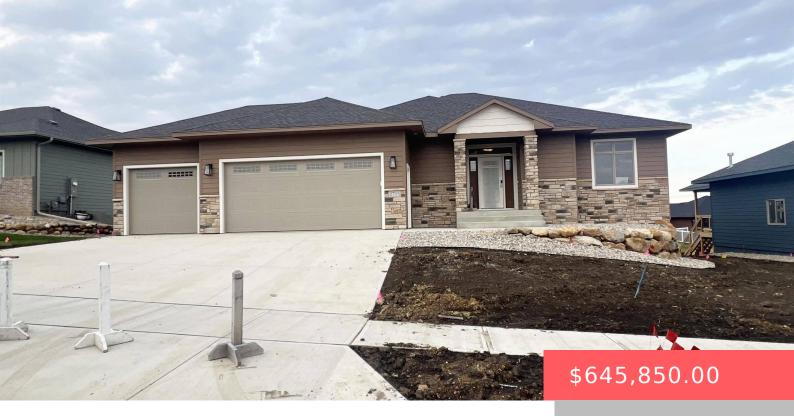

#### **2705 S GALENA AVE**

https://harr-lemme.com

Lot 6 Blk 1 of the Copper Creek Heights addition to the City of Sioux Falls, Minnehaha County, SD

- 3 heds
- 2 baths
- Ranch, Single Family
- New Construction, RESIDENTIAL
- Active, Active-New
- 1858 sq ft

#### **Basics**

Category: New Construction, RESIDENTIAL Type: Ranch, Single Family

Status: Active, Active-New Bedrooms: 3 beds

Bathrooms: 2 baths Total rooms: 12

**Floor level:** 1858 sq ft

**Lot size: 12288** sq ft **Year built:** 2024