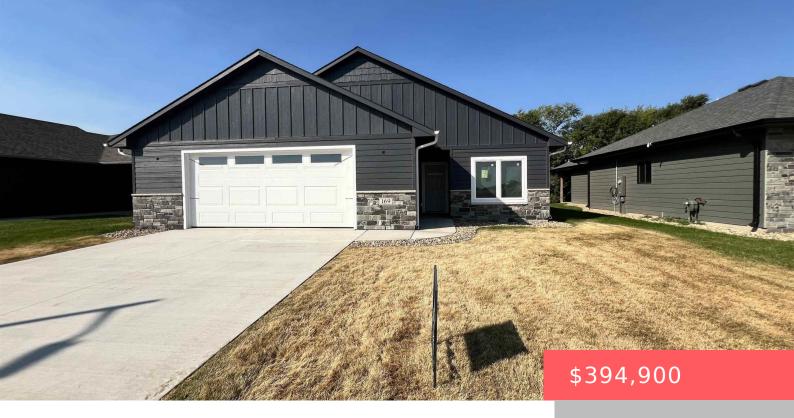

## HARRISBURG, SD, 57032

https://harr-lemme.com

Lot 15, Blk 3 of Mydland Estates

- 3 beds
- 2 baths
- Ranch, Single Family
- New Construction, RESIDENTIAL
- Active
- 1564 sq ft

#### **Basics**

Category: New Construction, RESIDENTIAL Type: Ranch, Single Family

Status: Active Bedrooms: 3 beds

Bathrooms: 2 baths Total rooms: 9

**Floor level:** 1564 sq ft

Lot size: 8404 sq ft Year built: 2023