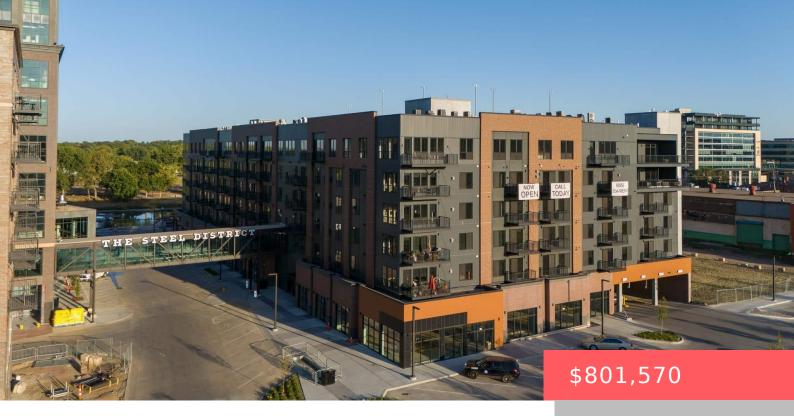

#### 151 E 4TH PL

https://harr-lemme.com

Unit 101 of Steel District Lofts In Lot 5A Tract 1 Sioux Steel Addition To The City Of Sioux Falls

- 2 heds
- 3 baths
- Condominium. Two Story
- New Construction, RESIDENTIAL
- Active. Active-New
- 2082 sa ft

#### **Basics**

Category: New Construction, RESIDENTIAL Type: Condominium, Two Story

**Status:** Active, Active-New **Bedrooms: 2** beds

Bathrooms: 3 baths Floor level: 1068

## **Building Details**

Floor covering: Concrete, Other Basement: None

**Exterior material:** Other, Part Brick **Roof:** Other