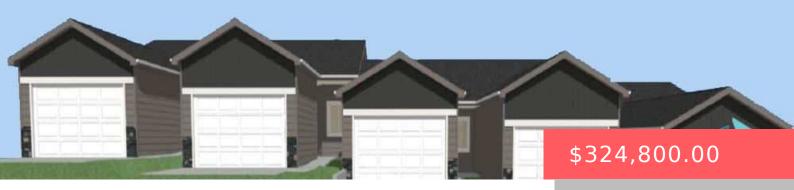

6521

6519

6517

6515 \$335,800 \$332,800 \$324,800 \$324,800

6513 \$332,800

## **6519 E STEEL ST**

https://harr-lemme.com

Lot 3B block 6 East Prairie Addition to the city of Sioux Falls

## **Basics**

Category: New Construction, RESIDENTIAL Type: Ranch, Town Home

Status: Active, Active-New Bedrooms: 4 beds

Bathrooms: 3 baths Total rooms: 8

**Floor level:** 1000 **Area: 1704** sq ft

Schools