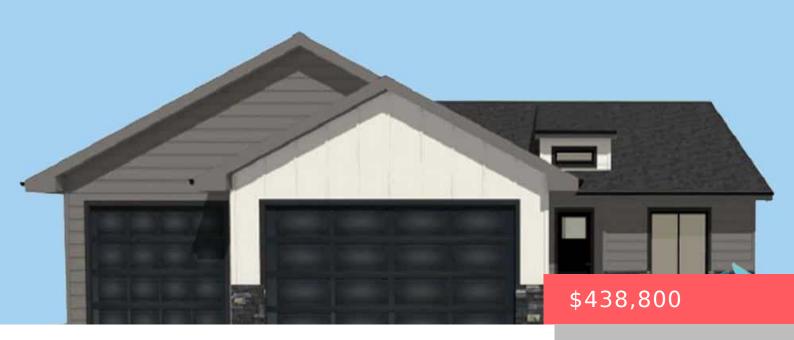

**TEA, SD, 57064** 

https://harr-lemme.com

LOT 35A, BLOCK 5 SERENITY ESTATES

- 3 heds
- 2 baths
- Other, Single Family
- New Construction, RESIDENTIAL
- Active
- 1429 sq ft

#### **Basics**

Category: New Construction, RESIDENTIAL Type: Other, Single Family

Status: Active Bedrooms: 3 beds

Bathrooms: 2 baths Total rooms: 8

**Lot size: 9570** sq ft **Year built:** 2025

## **Building Details**

Floor covering: Carpet, Tile, Vinyl Basement: None

**Exterior material:** Hard Board, Stone/Stone Veneer **Roof:** Shingle Composition

Parking: Attached