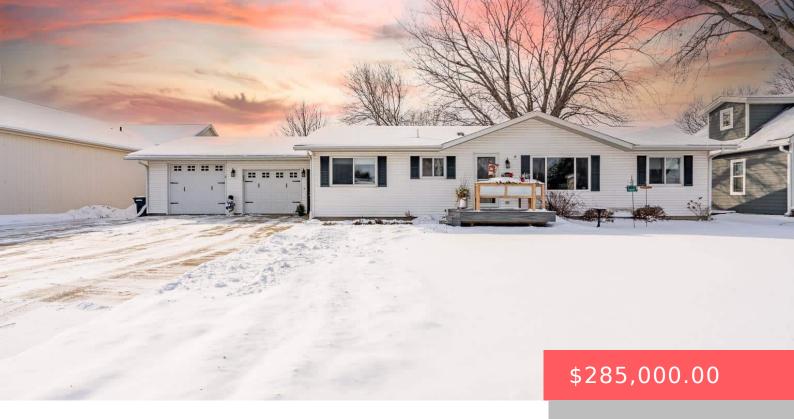

#### **103 CLINTON ST**

https://harr-lemme.com

THOMAS 2ND PARCEL B IN OUTLOT 1

- 3 beds
- 2 baths
- Ranch, Single Family
- None, RESIDENTIAL
- Active, Active-New
- 1400 sq ft

#### Basics

Category: None, RESIDENTIAL Status: Active, Active-New Bathrooms: 2 baths Floor level: 1400 Lot size: 11400 sq ft Type: Ranch, Single Family Bedrooms: 3 beds Total rooms: 6 Area: 1400 sq ft Year built: 1999