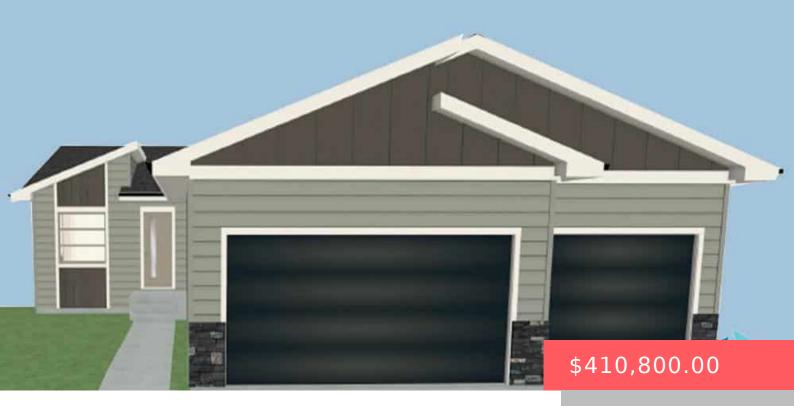

#### 1512 W 26TH ST

https://harr-lemme.com

Lot 12, Block 1, Westbrook Estates

- 5 heds
- 3 baths
- Ranch, Single Family
- New Construction, RESIDENTIAL
- Active, Active Contingent Home, Active-New
- 2030 sa ft

#### **Basics**

Category: New Construction, RESIDENTIAL Type: Ranch, Single Family

**Status:** Active, Active - Contingent Home, Active-New **Bedrooms: 5** beds

Bathrooms: 3 baths Total rooms: 10

Floor level: 1170 Area: 2030 sq ft

### **Building Details**

Floor covering: Laminate, Tile, Vinyl Basement: Full

**Exterior material:** Hard Board, Stone/Stone Veneer **Roof:** Shingle Composition

Parking: Attached