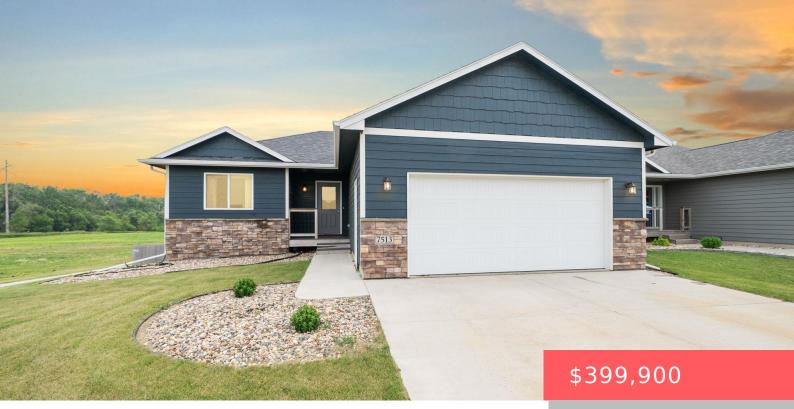

# LOT 17 BLK 1 MAJESTIC MEADOWS SECOND ADDITON TO CITY OF SIOUX FALLS

- 4 beds
- 3 baths
- Ranch, Single Family
- None, RESIDENTIAL
- Active
- 2149 sq ft

#### Basics

Category: None, RESIDENTIAL Status: Active Bathrooms: 3 baths Floor level: 1158 Lot size: 8296 sq ft Type: Ranch, Single Family Bedrooms: 4 beds Total rooms: 8 Area: 2149 sq ft Year built: 2021

### **Building Details**

Floor covering: Carpet, Concrete, Vinyl Exterior material: Hard Board, Stone/Stone Veneer Parking: Attached Basement: Full
Roof: Shingle Composition