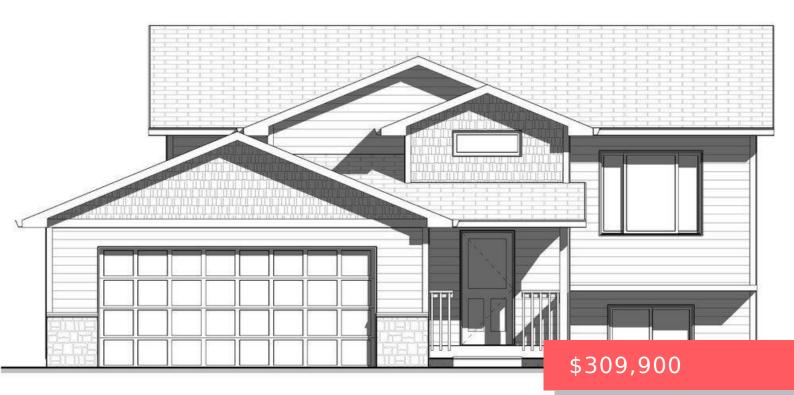

#### LOT 13 BLOCK 14 MCGEE FARMS ADDN TO CITY OF SIOUX FALLS

**Brandon Martens** 

- 2 beds
- 1 bath
- Single Family, Split Foyer
- New Construction,
- RESIDENTIAL
- Active
- 944 sq ft

#### Basics

Category: New Construction, RESIDENTIAL Status: Active Bathrooms: 1 bath Floor level: 944 Lot size: 7133 sq ft Type: Single Family, Split Foyer Bedrooms: 2 beds Total rooms: 6 Area: 944 sq ft Year built: 2025

## **Building Details**

Floor covering: Carpet, Luxury Vinyl Plank, Tile Exterior material: Hard Board, Stone/Stone Veneer Parking: Attached Basement: Full
Roof: Shingle Composition