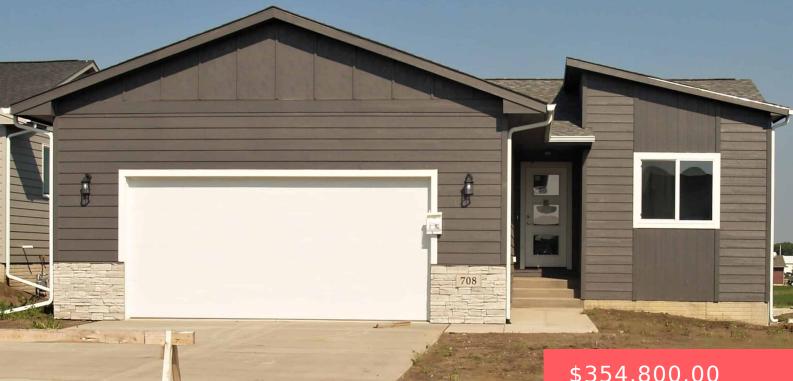

#### **708 N MAIN ST**

https://harr-lemme.com

#### LOT 3 BLOCK 8, COUNTRYSIDE STATES ADDITION TO THE CITY OF LENNOX

- \$354,800.00

### Basics

Category: None, RESIDENTIAL Status: Active, Active-New Bathrooms: 2 baths Floor level: 956 Lot size: 6000 sq ft Type: Ranch, Single Family Bedrooms: 4 beds Total rooms: 9 Area: 1672 sq ft Year built: 2023

## **Building Details**

Floor covering: Carpet, Vinyl Exterior material: Hard Board, Stone/Stone Veneer Parking: Attached Basement: Full
Roof: Shingle Composition