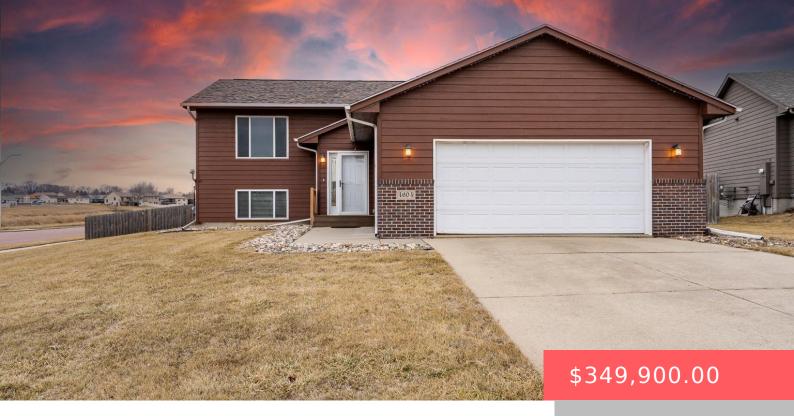

#### **4604 W PAT ST**

https://harr-lemme.com

Lot 23 Block 2 North Ridge Addn To City Of Sioux Falls

- 4 heds
- 2 baths
- Single Family, Split Fover
- None, RESIDENTIAL
- Active, Active Contingent Misc, Active-New
- 1822 sq ft

#### **Basics**

Category: None, RESIDENTIAL Type: Single Family, Split Foyer

**Status:** Active, Active - Contingent Misc, Active-New **Bedrooms: 4** beds

Bathrooms: 2 baths

Floor level: 1012

Total rooms: 8

Area: 1822 sq ft

**Lot size: 14161** sq ft **Year built:** 2009

# **Building Details**

Floor covering: Carpet, Concrete, Laminate Basement: Full

**Exterior material:** Part Brick, Wood **Roof:** Shingle Composition

Parking: Attached