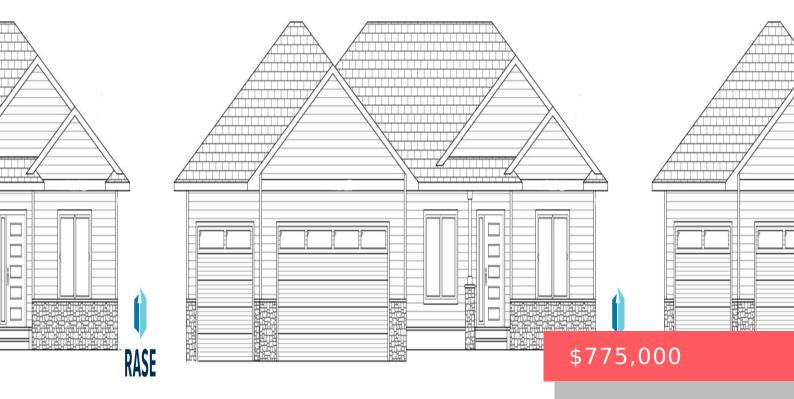

### HARRISBURG, SD, 57032

https://harr-lemme.com

Lot 10 in Block 4 of Sunny Haven Estates an Addition to the City of Harrisburg, Lincoln County,  ${\sf SD}$ 

**Megan Niemeyer** 

- 5 beds
- 3 haths
- Ranch, Single Family
- New Construction, Outside City Limits, RESIDENTIAL
- Active
- 3230 sq ft

#### **Basics**

Category: New Construction, Outside City Limits, RESIDENTIAL Type: Ranch, Single Family

Status: Active Bedrooms: 5 beds

Bathrooms: 3 baths Total rooms: 10

Floor level: 1729 **Area: 3230** sq ft Year built: 2025

## **Building Details**

Floor covering: Carpet, Luxury Vinyl Plank, Tile **Basement:** Full

**Exterior material:** Hard Board, Stone/Stone Veneer **Roof:** Shingle Composition

Parking: Attached