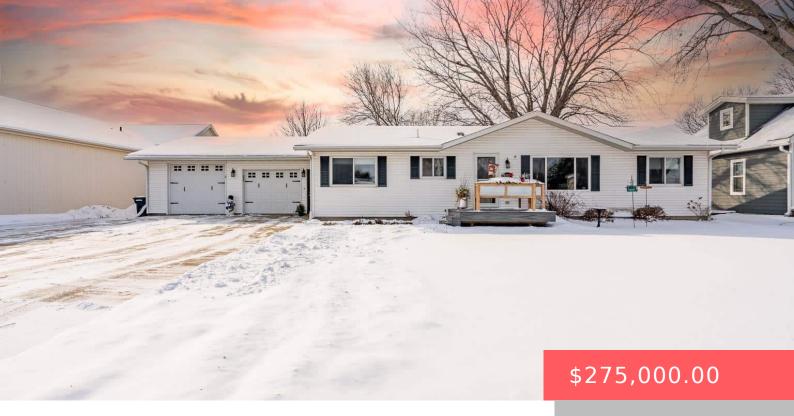

#### **103 CLINTON ST**

https://harr-lemme.com

THOMAS 2ND PARCEL B IN OUTLOT 1

- 3 heds
- 2 baths
- Ranch, Single Family
- None, RESIDENTIAL
- Active, Active Contingent Misc. Active-New
- 1400 sq ft

#### **Basics**

Category: None, RESIDENTIAL

Status: Active, Active - Contingent Misc, Active-New

Bathrooms: 2 baths

Floor level: 1400

**Lot size: 11400** sq ft

Type: Ranch, Single Family

Bedrooms: 3 beds

**Total rooms:** 6

**Area: 1400** sq ft

Year built: 1999

## **Building Details**

Floor covering: Carpet, Tile, Wood

**Exterior material:** Vinyl

Parking: Attached

Basement: Full

**Roof:** Shingle Composition