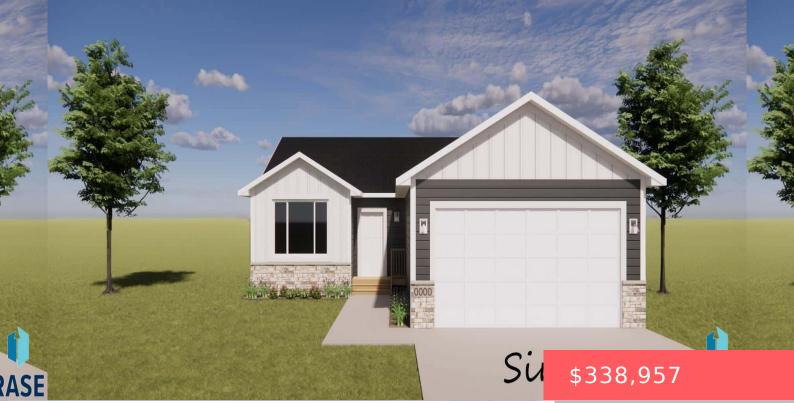

# Lot 1, Block 13, McGee Farms Addn to Sioux Falls, Minnehaha County SD

- 2 beds
- 2 baths
- Ranch, Single Family
- New Construction,
- Active
- 1084 sq ft

#### Basics

Category: New Construction, RESIDENTIAL Status: Active Bathrooms: 2 baths Floor level: 1084 Lot size: 0 sq ft Type: Ranch, Single Family Bedrooms: 2 beds Total rooms: 5 Area: 1084 sq ft Year built: 2024

## **Building Details**

Floor covering: Carpet, Vinyl Exterior material: Cement Hardboard, Stone/Stone Veneer Parking: Attached Basement: Full
Roof: Shingle Composition

## **Amenities & Features**

Features: Main Floor Laundry, Master Bath, Master Bed Main Level, Pantry, Tray Ceiling