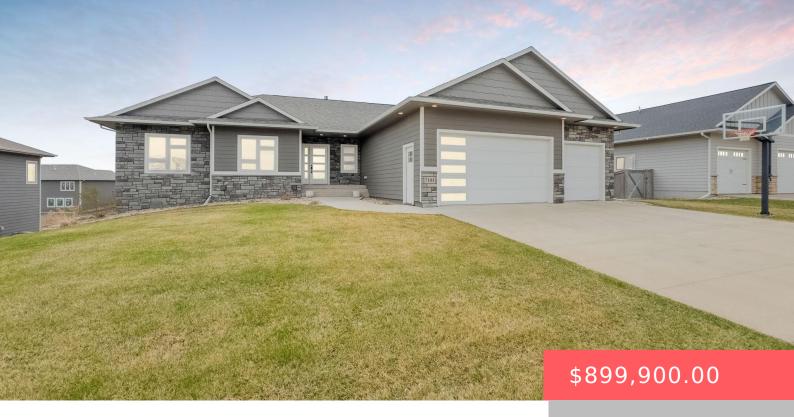

### 7101 E SIERRA TRL

https://harr-lemme.com

Lot 4, Block 17 Copper Creek Addition to City of Sioux Falls

- 5 beds
- 3 baths
- Ranch, Single Family
- None, RESIDENTIAL
- Active. Active-New
- 3804 sq ft

#### **Basics**

Category: None, RESIDENTIAL Type: Ranch, Single Family

**Status:** Active, Active-New **Bedrooms: 5** beds

**Bathrooms: 3** baths **Total rooms:** 12

Floor level: 2038 Area: 3804 sq ft

**Lot size: 12876** sq ft **Year built:** 2020

### **Building Details**

Floor covering: Carpet, Heated, Tile, Wood Basement: Full

**Exterior material:** Hard Board, Stone/Stone Veneer **Roof:** Shingle Composition

Parking: Attached