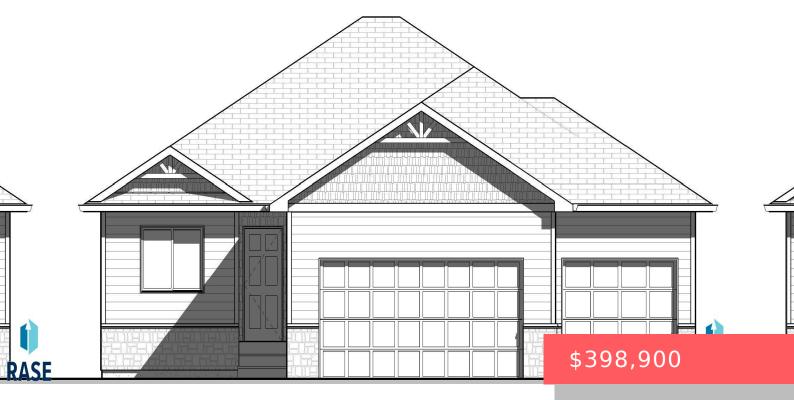

#### LOT 20 BLOCK 12 WHISPERING WOODS ADD CITY OF SIOUX FALLS

**Brandon Martens** 

- 2 heds
- 2 haths
- Ranch, Single Family
- New Construction, RESIDENTIAL
- Active
- 1204 sq ft

#### **Basics**

Category: New Construction, RESIDENTIAL Type: Ranch, Single Family

Status: Active Bedrooms: 2 beds

Bathrooms: 2 baths Total rooms: 6

Floor level: 1204 Area: 1204 sq ft

Lot size: 6840 sq ft Year built: 2024

## **Building Details**

Floor covering: Carpet, Luxury Vinyl Plank

Basement: Full

**Exterior material:** Hard Board, Stone/Stone Veneer **Roof:** Shingle Composition

Parking: Attached