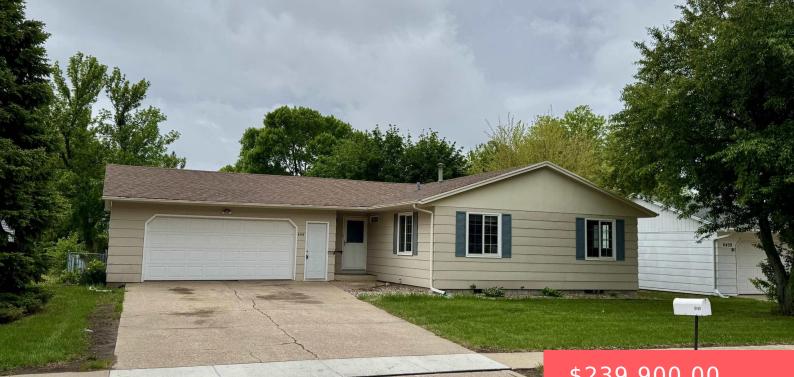

#### 6405 W 46TH ST

https://harr-lemme.com

#### Replat 10 Block 7 West Mesa Highlands Addn to City of Sioux Falls

- \$239,900.00

#### Basics

Category: None, RESIDENTIAL Status: Active Bathrooms: 2 baths Floor level: 1264 Lot size: 8398 sq ft Type: Ranch, Single Family Bedrooms: 3 beds Total rooms: 7 Area: 1772 sq ft Year built: 1975