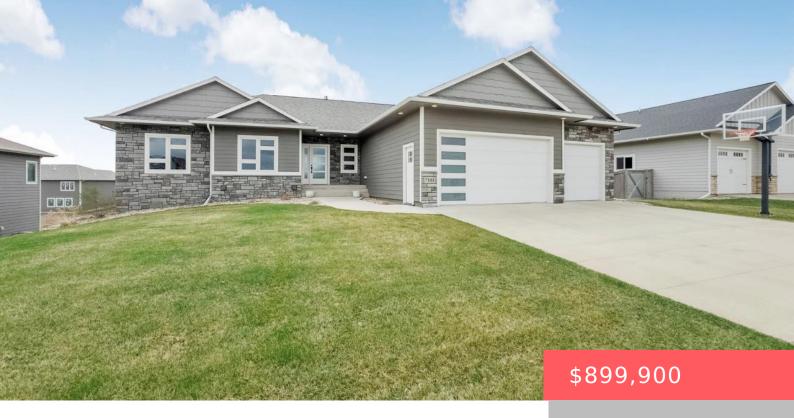

SIOUX FALLS, SD, 57110

https://harr-lemme.com

Lot 4, Block 17 Copper Creek Addition to City of Sioux Falls

**Shelley Glaser** 

- 5 heds
- 3 baths
- Ranch, Single Family
- None, RESIDENTIAL
- Active
- 3804 sq ft

#### **Basics**

Category: None, RESIDENTIAL Type: Ranch, Single Family

Status: Active Bedrooms: 5 beds

Bathrooms: 3 baths Total rooms: 12

Floor level: 2038 Area: 3804 sq ft

**Lot size: 12876** sq ft **Year built:** 2020

## **Building Details**

Floor covering: Carpet, Heated, Tile, Wood Basement: Full

**Exterior material:** Hard Board, Stone/Stone Veneer **Roof:** Shingle Composition

Parking: Attached