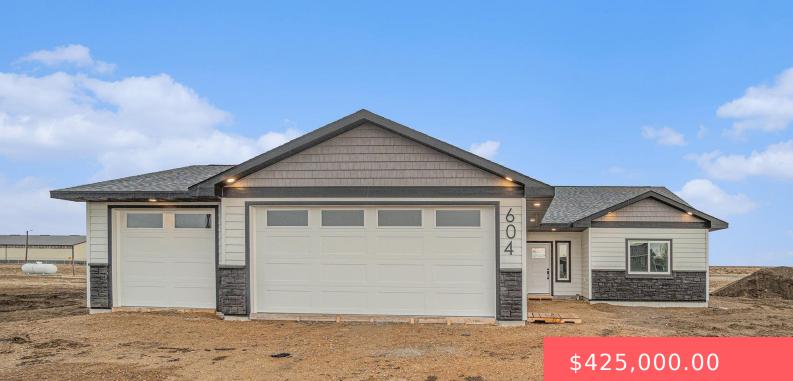

#### **604 WILDWOOD AVE**

https://harr-lemme.com

LOT 47 SUNRISE RIDGE ESTATES SECOND ADDITION

#### Basics

Category: New Construction, RESIDENTIAL Status: Active, Active-New Bathrooms: 2 baths Floor level: 1450 Lot size: 10560 sq ft Type: Ranch, Single Family Bedrooms: 3 beds Total rooms: 7 Area: 1450 sq ft Year built: 2025

# **Building Details**

Floor covering: Carpet, Laminate, Vinyl Exterior material: Other, Part Brick Parking: Attached Basement: Crawl Space Roof: Shingle Composition