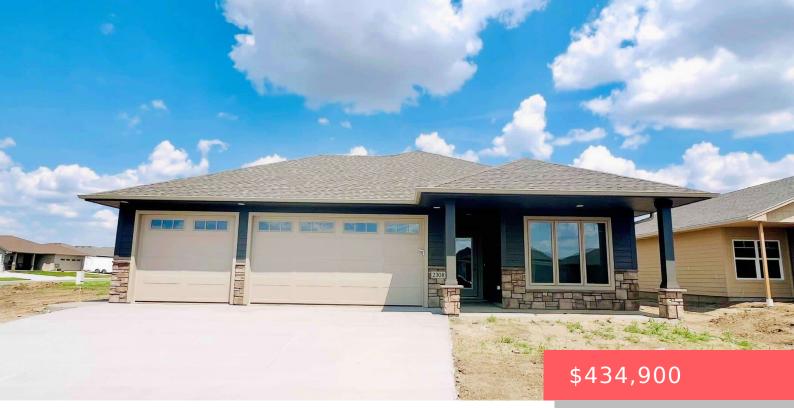

#### **BRANDON, SD, 57005**

https://harr-lemme.com

Lot 13 Block 2 of Aspen Ridge Addition

- 2 heds
- 2 baths
- Ranch, Single Family
- New Construction,
- Active
- 1499 sq ft

#### Basics

Category: New Construction, RESIDENTIAL Status: Active Bathrooms: 2 baths Floor level: 1499 Lot size: 12312 sq ft Type: Ranch, Single Family Bedrooms: 2 beds Total rooms: 9 Area: 1499 sq ft Year built: 2025

# **Building Details**

Floor covering: Carpet, Laminate Exterior material: Hard Board, Stone/Stone Veneer Parking: Attached Basement: None
Roof: Shingle Composition