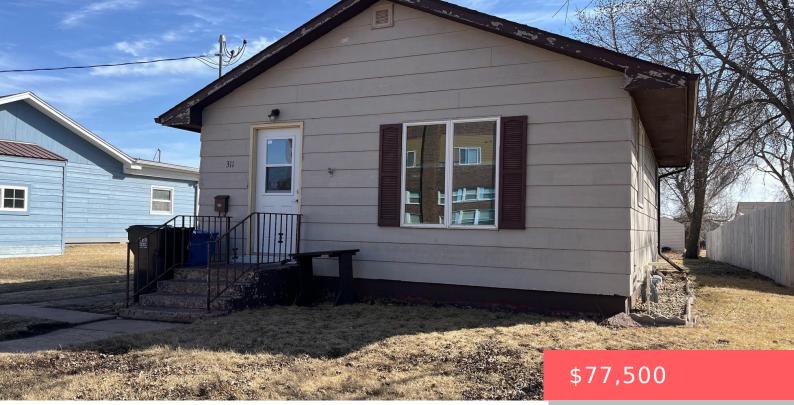

#### SALEM, SD, 57058

https://harr-lemme.com

W56' OF N110' LOT 2, BLOCK16, EX E15' OF S44' FIRSTADDN TO THE CITY OFSALEM

- . 1 bod
- 1 bath
- Ranch, Single Family
- None, RESIDENTIAL
- Active
- 616 sq ft

#### Basics

Category: None, RESIDENTIAL Status: Active Bathrooms: 1 bath Floor level: 616 Lot size: 5566 sq ft Type: Ranch, Single Family Bedrooms: 1 bed Total rooms: 3 Area: 616 sq ft Year built: 1953

# **Building Details**

Floor covering: Carpet, Concrete, Vinyl, Wood Exterior material: Hard Board, Wood Basement: Full
Roof: Shingle Composition