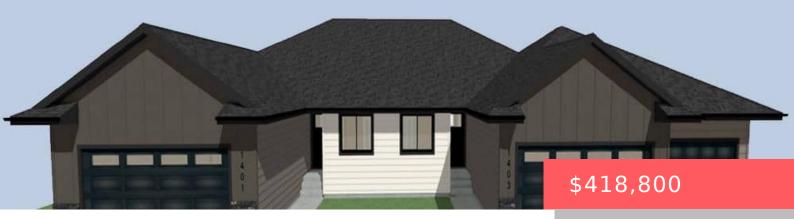

# 1401 N MAE PLACE Nine Mile Creek at Serentiy Park (55+)

Tea, SD

\$418,800

#### **1401 N MAE PL**

https://harr-lemme.com

LOT 14, BLOCK 7 SERENITY PARK

#### **Basics**

Category: New Construction, RESIDENTIAL Type: Ranch, Twin Home

Status: Active, Active-New Bedrooms: 4 beds

Bathrooms: 3 baths Total rooms: 9

**Floor level:** 1251 **Area:** 2166 sq ft

Lot size: 5888 sq ft Year built: 2024