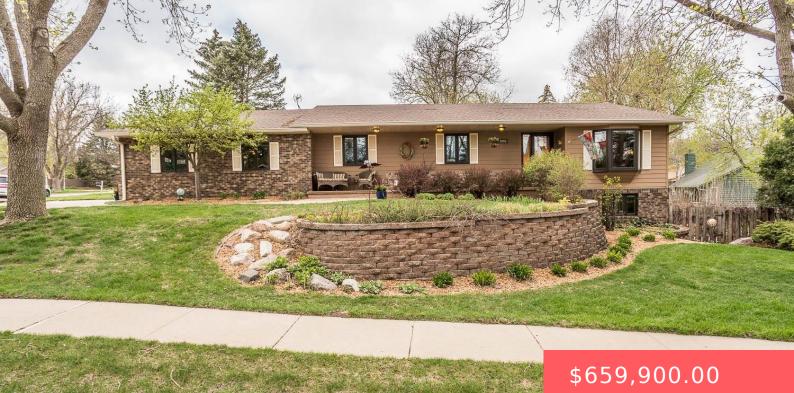

#### **3805 S SPENCER BLVD**

https://harr-lemme.com

Lot 13, Block 15, The Park in Tuthill Highlands Addition

- - -
- Ranch, Single Family
- None, RESIDENTIAL
- Active Contingent Misc,

#### Basics

Category: None, RESIDENTIAL Status: Active - Contingent Misc, Active-New Bathrooms: 3 baths Floor level: 1842 Lot size: 12846 sq ft Type: Ranch, Single Family Bedrooms: 4 beds Total rooms: 13 Area: 2903 sq ft Year built: 1980

# **Building Details**

Floor covering: Carpet, Tile, Wood Exterior material: Cement Hardboard, Part Brick Parking: Attached Basement: Full
Roof: Shingle Composition

## **Amenities & Features**

Features: 3+ Bedrooms Same Level, Main Floor Laundry, Master Bath, Master Bed Main Level