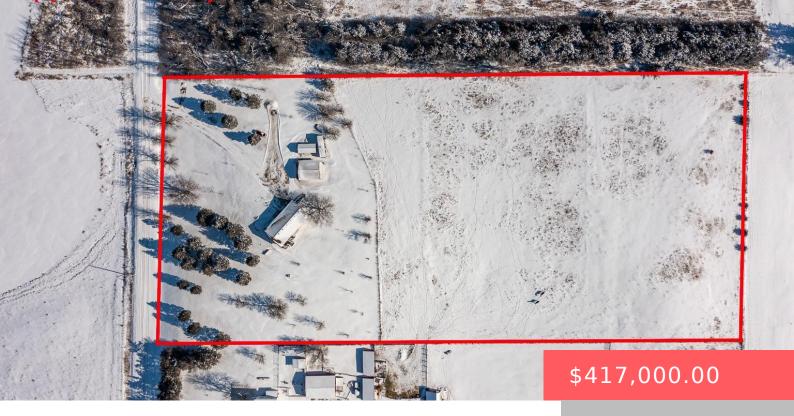

#### 46099 258TH ST

https://harr-lemme.com

Tr 1 Gates Add Ne 1/4 NE 1/4 18 102 51 Hartford Township 102-51

- 4 heds
- 2 baths
- Single Family, Split Foyer
- Outside City Limits
   RESIDENTIAL
- Active, Active Contingent Misc, Active-New
- 2218 sq ft

#### **Basics**

Category: Outside City Limits, RESIDENTIAL Type: Single Family, Split Foyer

**Status:** Active, Active - Contingent Misc, Active-New **Bedrooms: 4** beds

Bathrooms: 2 baths

Floor level: 1568

Total rooms: 12

Area: 2218 sq ft

**Lot size: 314068** sq ft **Year built:** 1979