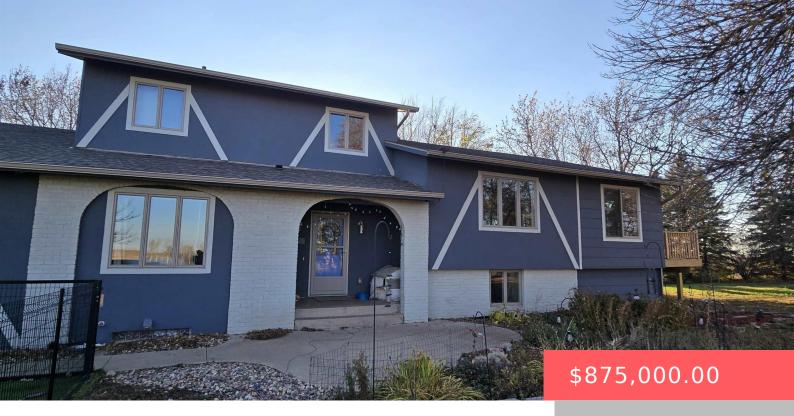

### 24769 475TH AVE

https://harr-lemme.com

Tract 1A of Pietz Subdivision in E1/2, SE1/4, T104N, R49W of 5th P.M., Minnehaha Co, SD

- 5 heds
- 4 baths
- Multi Level, Single Family
- Outside City Limits, RESIDENTIAL
- Active, Coming Soon
- 3867 sa f

### **Basics**

Category: Outside City Limits, RESIDENTIAL Type: Multi Level, Single Family

**Status:** Active, Coming Soon **Bedrooms: 5** beds

Bathrooms: 4 baths

Floor level: 2307

Total rooms: 13

Area: 3867 sq ft

## **Building Details**

Floor covering: Carpet, Laminate, Tile Basement: Full

**Exterior material:** Cement Hardboard, Part Brick **Roof:** Shingle Composition

Parking: Attached