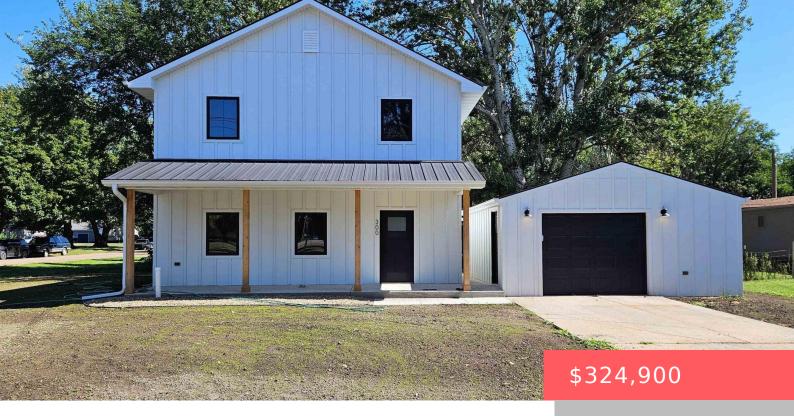

## **CENTERVILLE, SD, 57014**

https://harr-lemme.com

W 75' of Lot 1, Block 5 Metier's Addition, Centerville

**Sarah Morphew** 

- · 3 heds
- 3 baths
- Single Family, Two Story
- New Construction, RESIDENTIAL
- Active
- · 1664 sq ft

#### **Basics**

Category: New Construction, RESIDENTIAL Type: Single Family, Two Story

Status: Active Bedrooms: 3 beds

Bathrooms: 3 baths Total rooms: 7

Floor level: 824 Area: 1664 sq ft

Lot size: 5625 sq ft Year built: 2024

## **Building Details**

Basement: None Parking: Detached