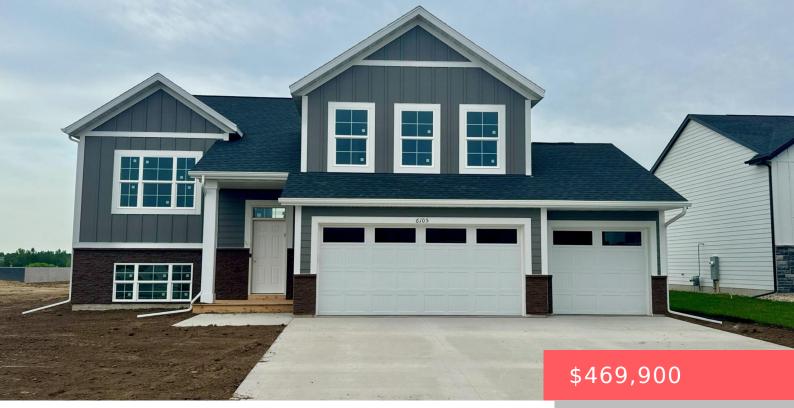

# LOT 8 BLOCK 1 JEFFERSON HEIGHTS 2ND ADDN TO CITY OF SIOUX FALLS

- 5 beds
- 3 baths
- Multi Level, Single Family
- New Construction,
- RESIDENTIAL
- Active
- 2579 sq ft

#### Basics

Category: New Construction, RESIDENTIAL Status: Active Bathrooms: 3 baths Floor level: 1393 Lot size: 10520 sq ft Type: Multi Level, Single Family Bedrooms: 5 beds Total rooms: 10 Area: 2579 sq ft Year built: 2025

## **Building Details**

Floor covering: Carpet, Tile, Vinyl Exterior material: Hard Board, Stone/Stone Veneer Parking: Attached Basement: Full
Roof: Shingle Composition