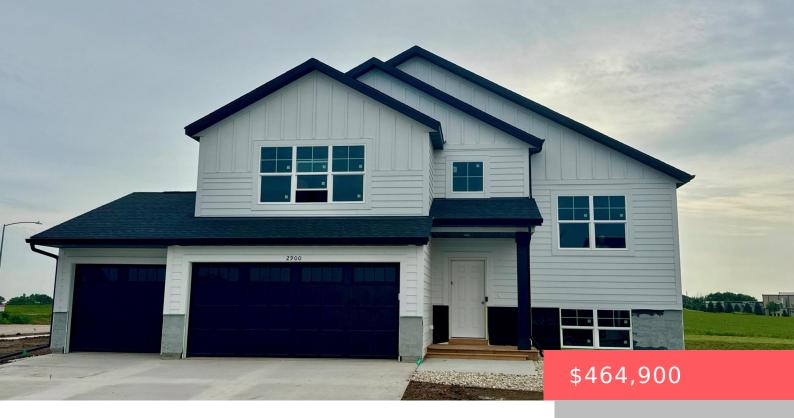

## SIOUX FALLS, SD, 57110

https://harr-lemme.com

BLOCK 14 LOT 21 COPPER CREEK HEIGHTS ADDN TO CITY OF SIOUX FALLS

- 5 beds
- 3 baths
- Multi Level, Single Family
- New Construction, RESIDENTIAL
- Active
- 2579 sq ft

#### **Basics**

Category: New Construction, RESIDENTIAL Type: Multi Level, Single Family

Status: Active Bedrooms: 5 beds

Bathrooms: 3 baths

Floor level: 1393

Area: 2579 sq ft

**Lot size: 10122** sq ft **Year built:** 2025

## **Building Details**

Floor covering: Carpet, Tile, Vinyl Basement: Full

**Exterior material:** Hard Board, Stone/Stone Veneer **Roof:** Shingle Composition

Parking: Attached