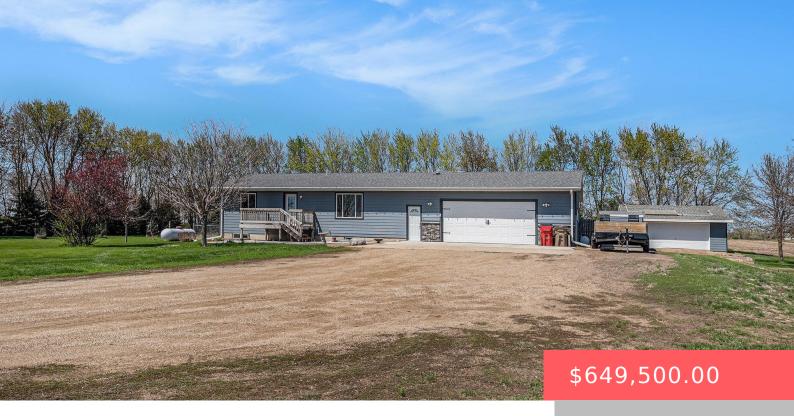

#### 46788 278TH ST

https://harr-lemme.com

W 350' Of E 776' Of S 373.37' Se1/4Se1/4 27-99-51

- 3 heds
- 3 baths
- Ranch, Single Family
- Outside City Limits
  RESIDENTIAL
- Active. Active-New
- 2946 sa ft

#### **Basics**

Category: Outside City Limits, RESIDENTIAL Type: Ranch, Single Family

Status: Active, Active-New Bedrooms: 3 beds

Bathrooms: 3 baths Total rooms: 11

Floor level: 1696 Area: 2946 sq ft

**Lot size: 130679** sq ft **Year built:** 2001

# **Building Details**

Floor covering: Carpet, Ceramic, Tile, Vinyl Basement: Full

**Exterior material:** Metal, Wood **Roof:** Shingle Composition

Parking: Attached