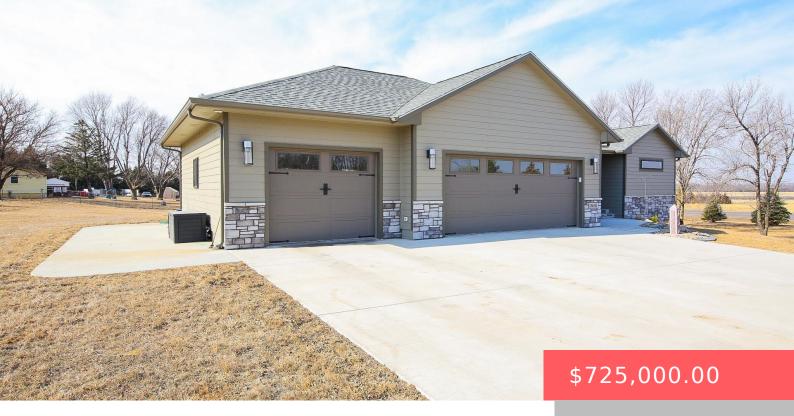

#### **25636 SHERDEAN TRL**

https://harr-lemme.com

Tract 36 Lot 1A Peterson's 1st Addn. 3-102-49

- 1 heds
- 4 baths
- Ranch, Single Family
- Outside City Limits, RESIDENTIAL
- Active, Active-New
- 2723 sq ft

#### **Basics**

Category: Outside City Limits, RESIDENTIAL Type: Ranch, Single Family

Status: Active, Active-New Bedrooms: 4 beds

Bathrooms: 4 baths Total rooms: 12

**Floor level:** 1473 **Area: 2723** sq ft

**Lot size: 49222** sq ft **Year built:** 2023

## **Building Details**

Floor covering: Carpet, Laminate Basement: Full

**Exterior material:** Hard Board **Roof:** Shingle Composition

Parking: Attached