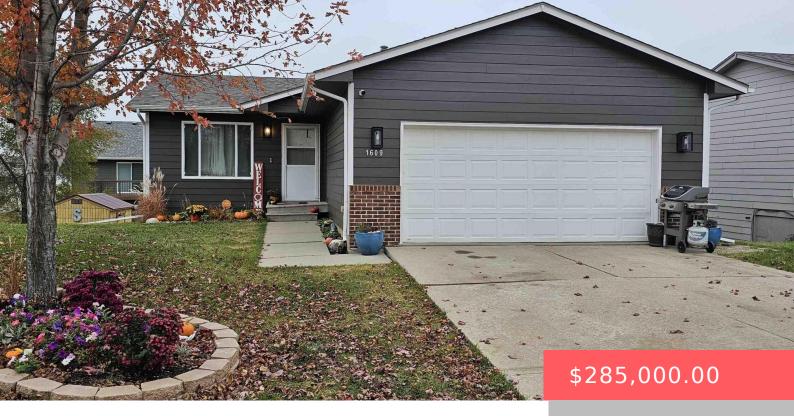

#### **1609 E 70TH ST**

https://harr-lemme.com

DIST:90 CITY/MUNI/TWP:SIOUX FALLS CITY IN MAPLETON T LOT 16 BLOCK 11 GRANITE VALLEY ADDN TO CITY OF

- 3 hads
- 2 baths
- Ranch, Single Family
- None, RESIDENTIAL
- Active, Active-New
- 1116 sq ft

#### **Basics**

Category: None, RESIDENTIAL Type: Ranch, Single Family

Status: Active, Active-New Bedrooms: 3 beds

Bathrooms: 2 baths Total rooms: 7

Floor level: 816 Area: 1116 sq ft

**Lot size: 6238** sq ft **Year built:** 2006

## **Building Details**

Floor covering: Carpet, Laminate, Vinyl Basement: Full

**Exterior material:** Hard Board, Stone/Stone Veneer **Roof:** Shingle Composition

Parking: Attached